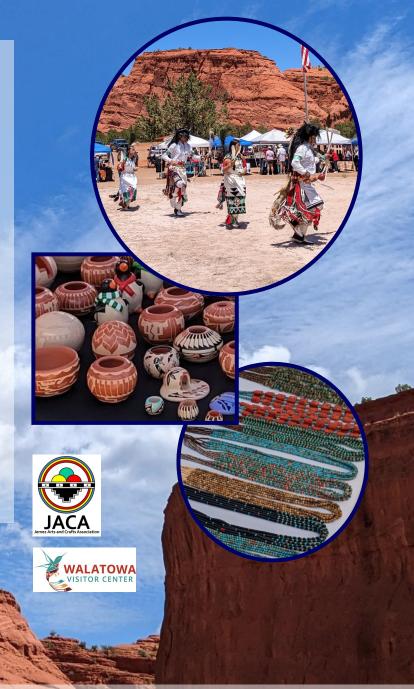

## RED ROCKS ARTS & CRAFTS SHOW

Memorial Day Weekend May 25, 26, 27, 2024 10:00 am to 5:00 pm Jemez Pueblo, NM

Presented by the
Jemez Arts and Crafts Association
In collaboration with the
Walatowa Visitor Center

Authentic Native American
Arts & Crafts
Food Booths, Traditional Dances

For more information visit our website <a href="www.jemezarts.com">www.jemezarts.com</a> email <a href="jemezartsandcrafts@gmail.com">jemezartsandcrafts@gmail.com</a> or call 505-220-5639, 505-934-5601